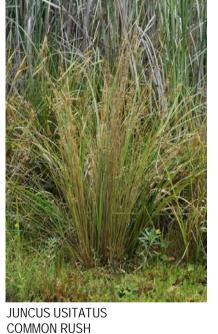

150 mm

150 mm

EUCALYPTUS CREBRA NARROW-LEAVED IRONBARK

EUCALYPTUS FICIFOLIA 'SUMMER RED' DWARF EUCALYPTUS

LOPHOSTEMON CONFERTUS BRUSH BOX

TRISTANIOPSIS LAURINA WATER GUM

700 mm

2000 mm