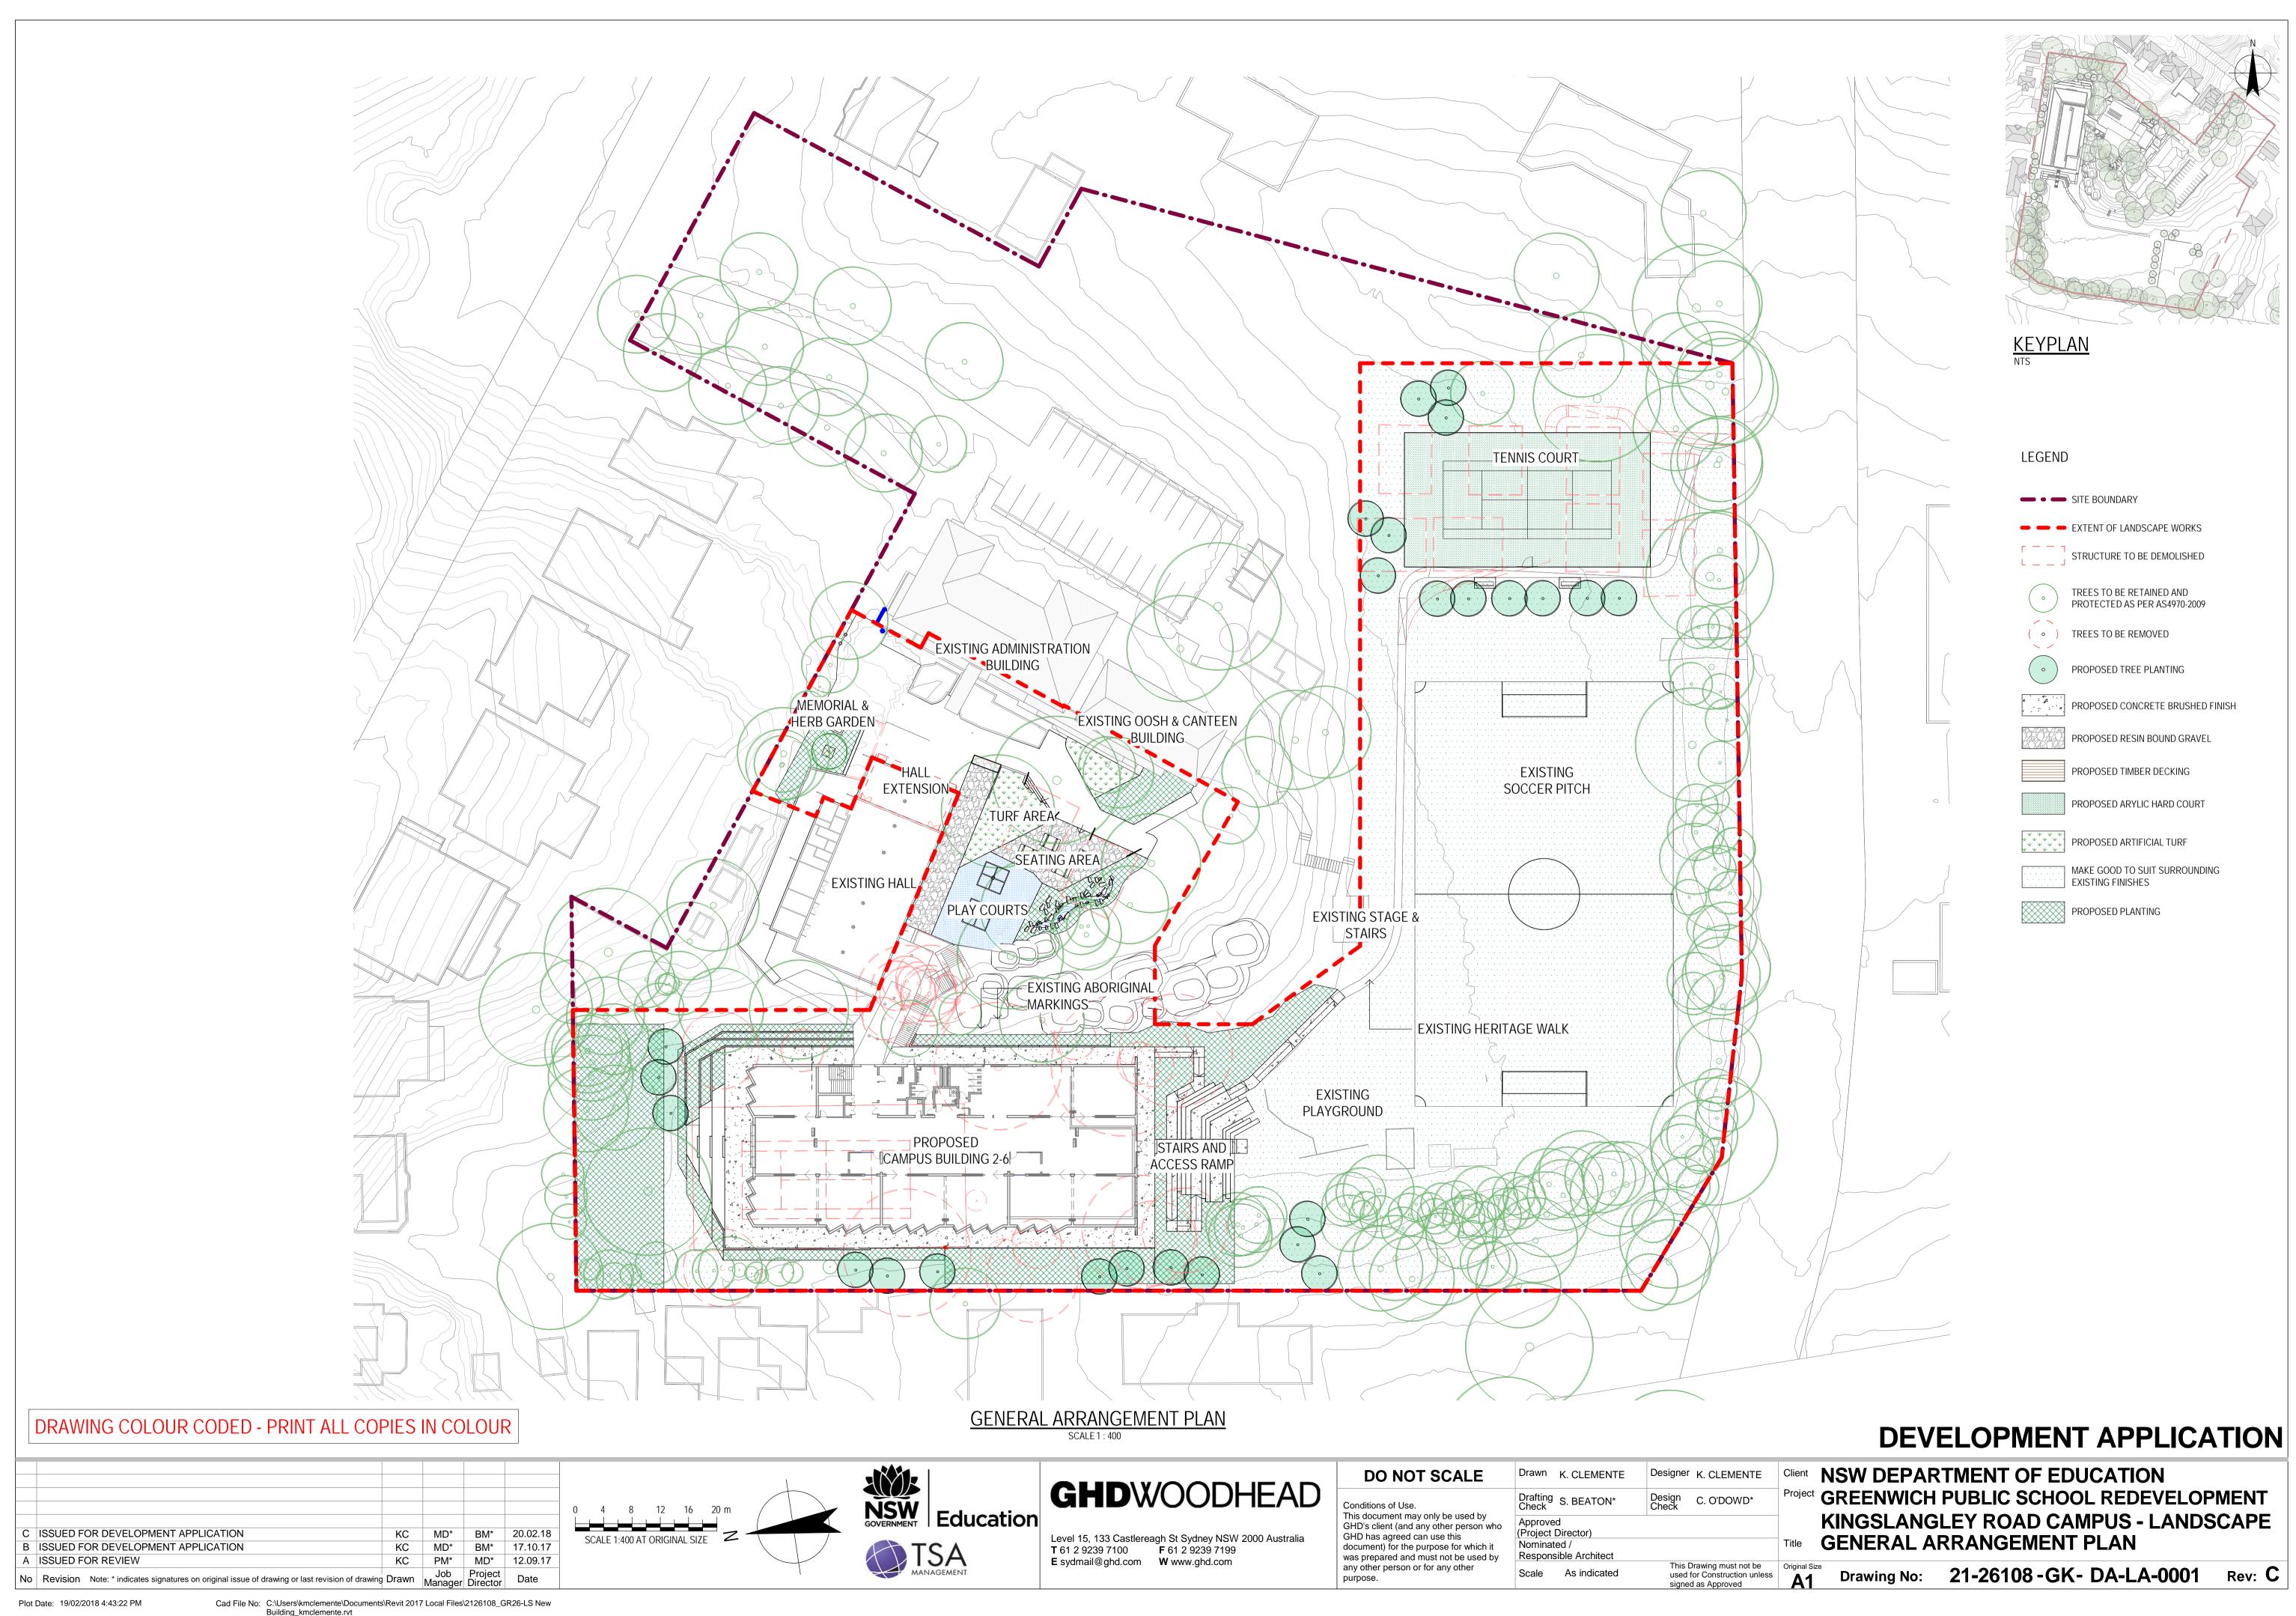

BRUSHED FINISH

TBC

TBC

TBC

TBC

TUBESTOCK

TUBESTOCK

150 mm

150 mm

150 mm

EUCALYPTUS CREBRA NARROW-LEAVED IRONBARK

EUCALYPTUS FICIFOLIA 'SUMMER RED' DWARF EUCALYPTUS

LOPHOSTEMON CONFERTUS BRUSH BOX

TRISTANIOPSIS LAURINA WATER GUM

700 mm

2000 mm

5000 mm

1000 mm

8000 mm

DICHONDRA REPENS

KNOBBY CLUB RUSH

TIMBER SEATING

**EVERGREEN GIANT** 

EUREKA BOTTLEBRUSH

TRICOLOR

WILD IRIS

RIBERRY

HARDENBERGIA VIOLACEA

Scale

used for Construction unless

COOROORA CASCADE

PANDOREA JASMINOIDES **BOWER VINE** 

TRICOLOR

**DEVELOPMENT APPLICATION** 

LIRIIOPE MUSCARI 'EVERGREEN GIANT'

CALLISTEMON EUREKA

DIETES GRANDIFLORA

SYZYGIUM LUEHMANNII

TRACHOLOSPERMUM JASMINOIDES 'TRICOLOR'

TRA jas 'T'

PM6 - SCREEN PLANTS CAL 'E'

DIE gra

**GHD**WOODHEAD

Level 15, 133 Castlereagh St Sydney NSW 2000 Australia **T** 61 2 9239 7100 **F** 61 2 9239 7199 **E** sydmail@ghd.com **W** www.ghd.com

| Conditions of Use. This document may only be GHD's client (and any other                                         | r person wh                  |
|------------------------------------------------------------------------------------------------------------------|------------------------------|
| GHD has agreed can use t document) for the purpose was prepared and must no any other person or for any purpose. | for which it<br>t be used by |

DO NOT SCALE

|   | Drawn K. CLEMENTE                       | Designer K. CLEMENTE      |   |
|---|-----------------------------------------|---------------------------|---|
|   | Drafting S. BEATON*                     | Design C. O'DOWD*         |   |
| 0 | Approved (Project Director) Nominated / |                           |   |
|   | Responsible Architect                   | This Drawing must not be  | _ |
|   | 01-                                     | This Branning mast not be |   |

RIBBERY

SYZYGIUM LEUHMANNII

| ent   | NSW DEPARTMENT OF EDUCATION                  |
|-------|----------------------------------------------|
| oject | <b>GREENWICH PUBLIC SCHOOL REDEVELOPMENT</b> |
|       | KINGSLANGLEY ROAD CAMPUS - LANDSCAPE         |
| le    | PLANTING SCHEDULE AND PALETTE                |