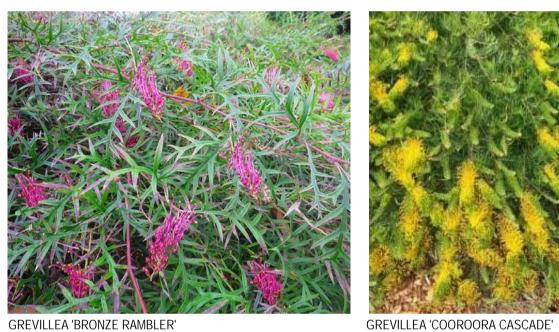

TRICOLOR

WILD IRIS

RIBERRY

HARDENBERGIA VIOLACEA

Scale

used for Construction unless

COOROORA CASCADE

PANDOREA JASMINOIDES **BOWER VINE** 