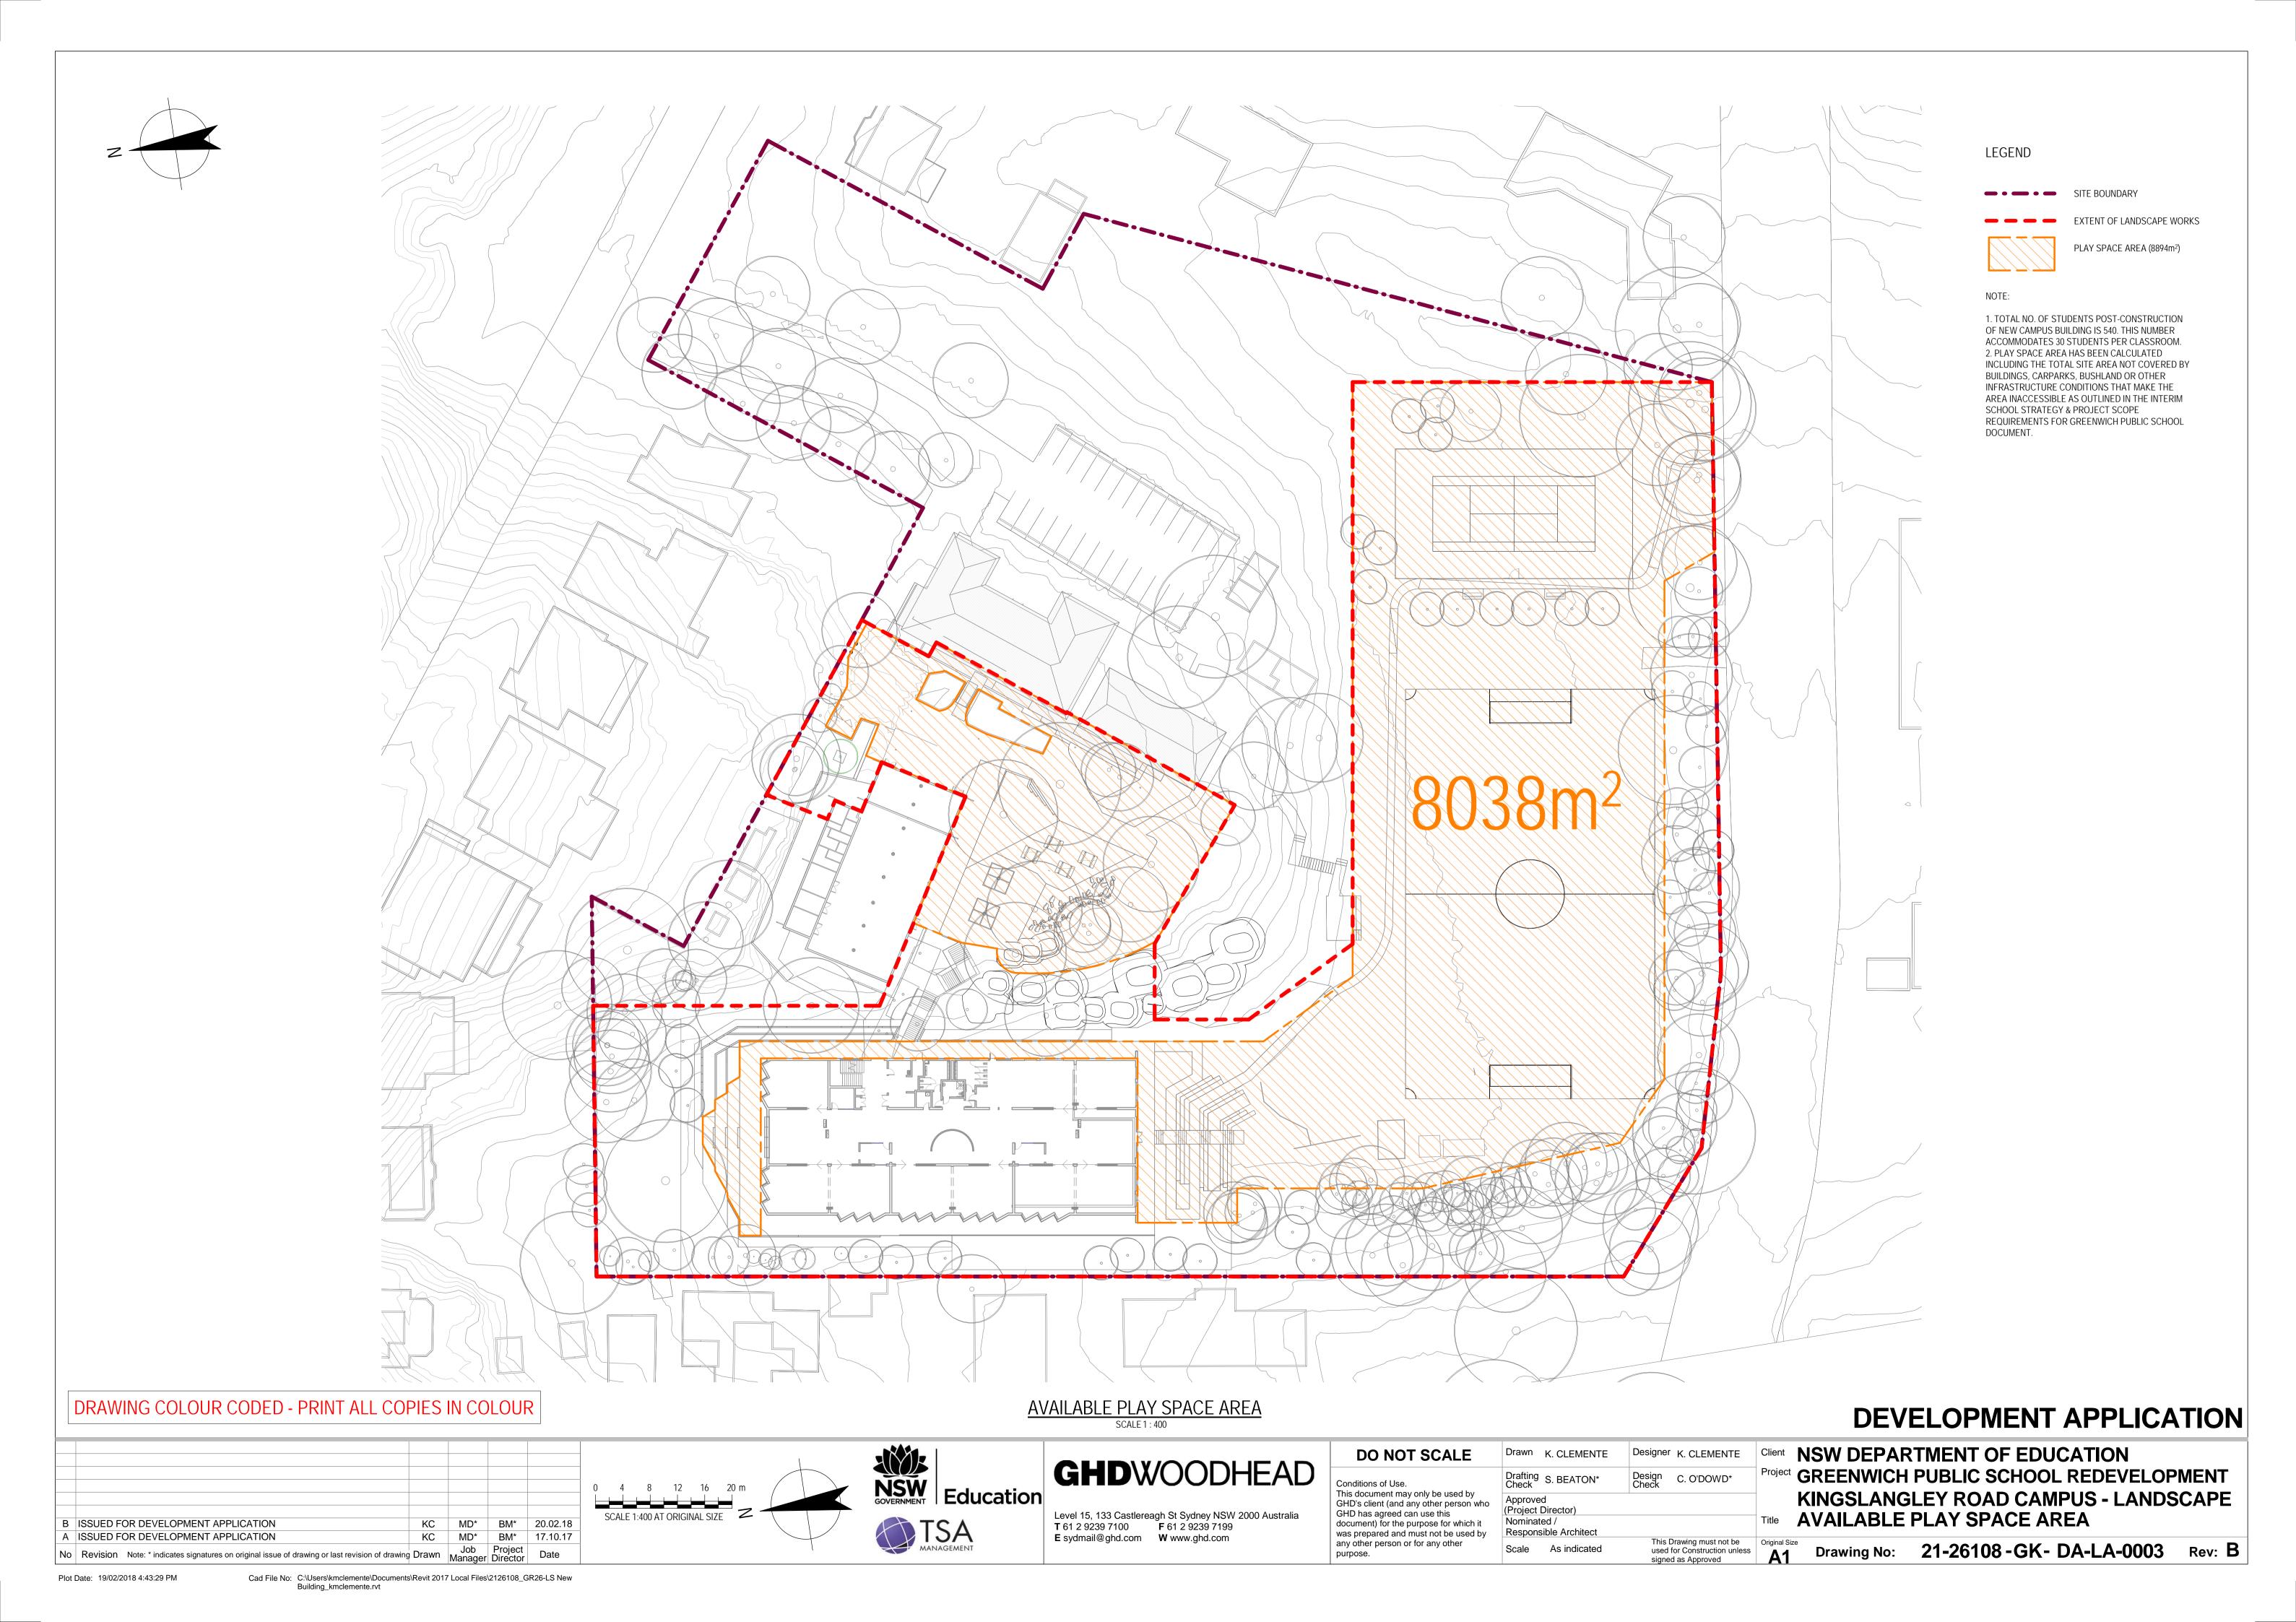

5000 mm

1000 mm

8000 mm

DICHONDRA REPENS

KNOBBY CLUB RUSH

TIMBER SEATING

**EVERGREEN GIANT** 

EUREKA BOTTLEBRUSH